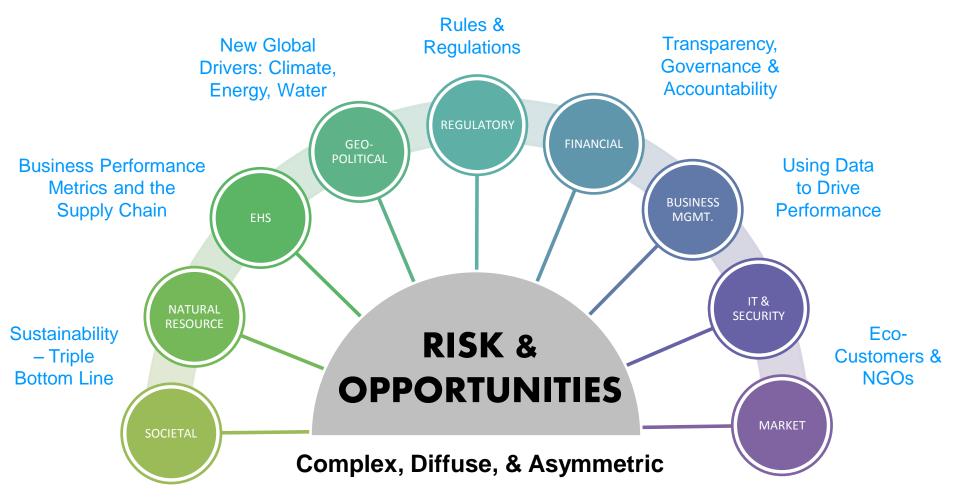

# Making Sense of the Convergence

#### The New Business Reality: Risk is Everywhere

Created by, Mark Coleman & Denny Minano, CMM