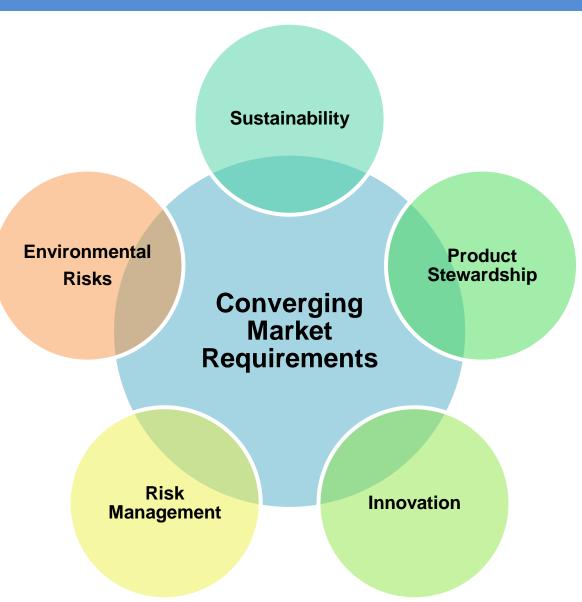

# Making Sense of the Convergence

Drill down and you see the CONVERGENCE is really about addressing shifts in market requirements and balancing the trade-offs between best options for growth.

The CONVERGENCE involves simultaneous assessment, analysis, and action on material risks to the business.