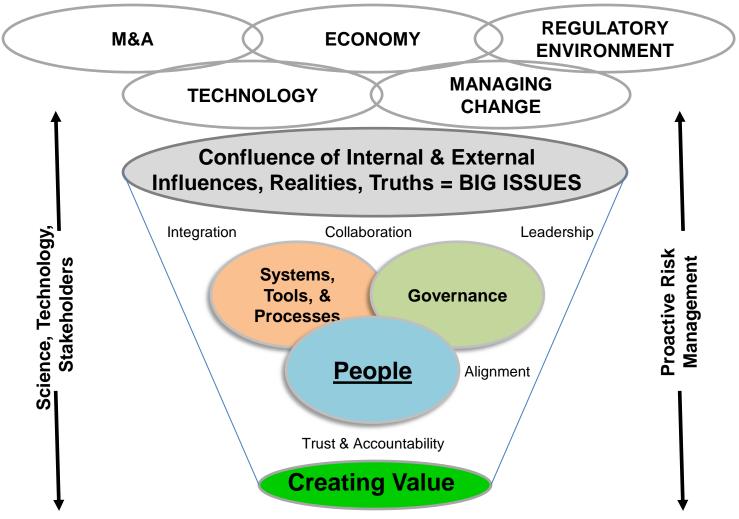

# Making Sense of the Convergence

#### The New Business Reality: Risk is Everywhere

Created by, Mark Coleman & Denny Minano, CMM

# Making Sense of the Convergence

Drill down and you see the CONVERGENCE is really about addressing shifts in market requirements and balancing the trade-offs between best options for growth.

The CONVERGENCE involves simultaneous assessment, analysis, and action on material risks to the business.