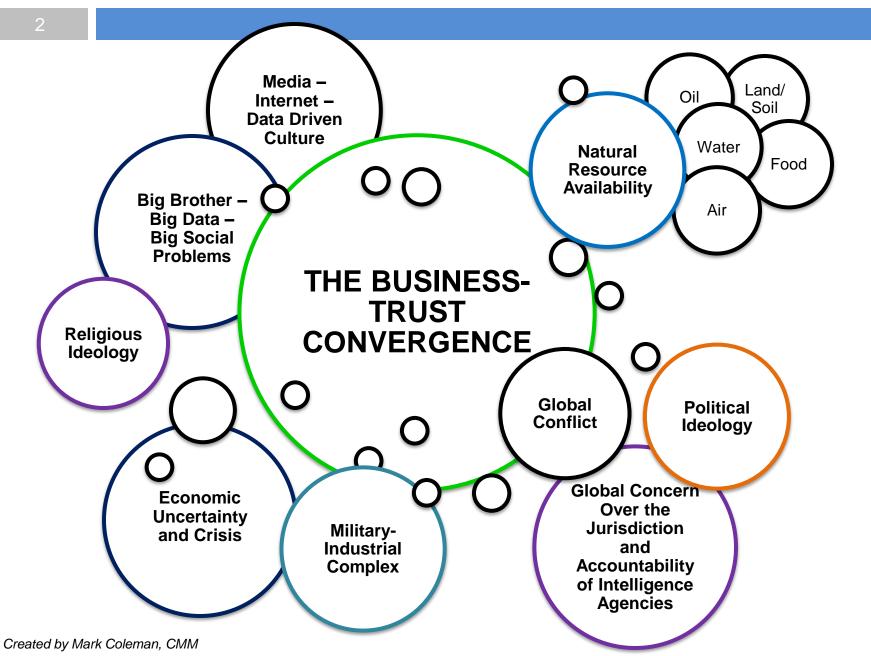

# Managing Business Risk

Insights on Converging Issues and Material Business Risks

By Mark Coleman and Denny Minano CMM



# **Today's Converging Issues**



# Making Sense of the Convergence

#### The New Business Reality: Risk is Everywhere



Created by, Mark Coleman & Denny Minano, CMM

# Making Sense of the Convergence

Drill down and you see the CONVERGENCE is really about addressing shifts in market requirements and balancing the trade-offs between best options for growth.

The CONVERGENCE involves simultaneous assessment, analysis, and action on material risks to the business.



#### **Example: Global Product Compliance & Sustainability**

5



#### **Determining Best Alignment for Creating Value**

Integrating Risk, Compliance, Sustainability



# **Creating Value**

Managing Change: The Evolving Organizational Context



The New Organizational Context

### Contact



### **Convergence Mitigation Management (CMM)**

Mark Coleman, Pr